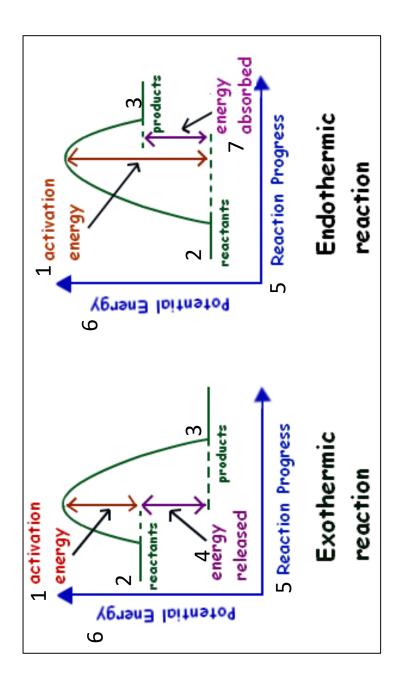

| 2. Reaction profiles |   |                     |  |   |                   |  |  |  |  |
|----------------------|---|---------------------|--|---|-------------------|--|--|--|--|
|                      | 1 | . Activation energy |  | 5 | Reaction progress |  |  |  |  |
|                      | 2 | Reactants           |  |   | Detential energy  |  |  |  |  |
|                      | 3 | Products            |  | 6 | Potential energy  |  |  |  |  |
|                      | 4 | Energy released     |  | 7 | Energy absorbed   |  |  |  |  |

| 3. Energy changes of reactions (HT ONLY) |                       |                                          |                                                          |  |  |  |
|------------------------------------------|-----------------------|------------------------------------------|----------------------------------------------------------|--|--|--|
| Reaction type                            | Temperature<br>change | Amount of energy absorbed to break bonds | Amount of energy<br>released when<br>making new<br>bonds |  |  |  |
| Exothermic                               | Increases             | Less                                     | More                                                     |  |  |  |
| Endothermic                              | Decreases             | More                                     | Less                                                     |  |  |  |