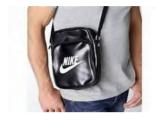

#### **BAGS**

Uniform includes a suitable school bag big enough to carry A4 school books/folder, School Planner, and at least one pen, pencil, ruler and rubber.