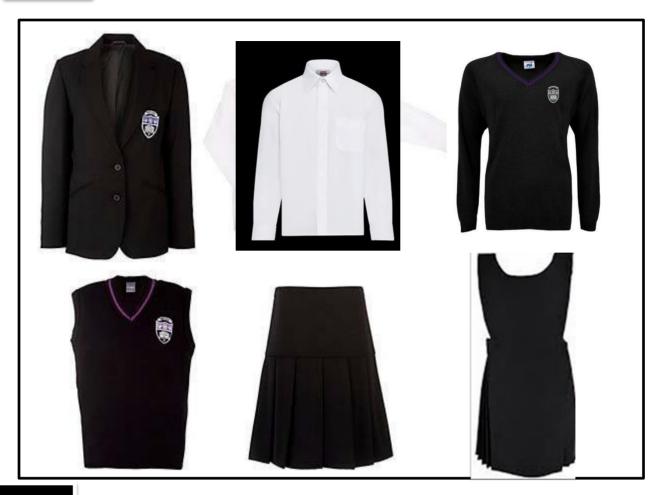

### **Uniform for all students Years 7-11**

Black Blazer with Gateacre School badge

Black trousers or black knee-length skirt or pinafore

White shirt (long or short sleeved)

School Tie, Black & Purple

Plain black flat shows without visible branding or bows

Plain black or white socks or black tights

Black v-neck Jumper (optional) with Gateacre badge

No cardigans

# GIRLS

BOYS