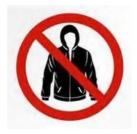

#### **COATS AND CAPS**

Coats should be sensible, waterproof. All coats should be removed as soon as students enter the building. Hoodies and hats are NOT permitted and must not be worn under any circumstances. They will be confiscated.