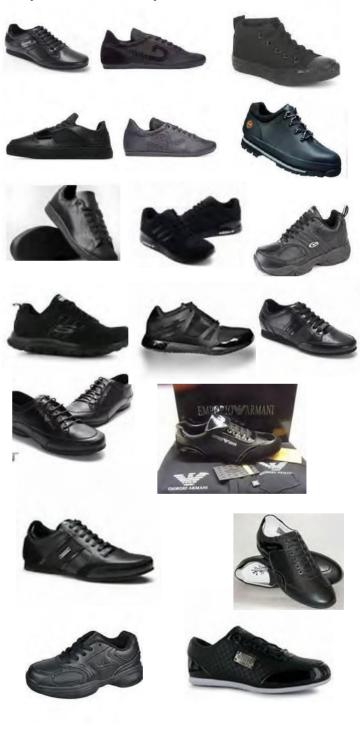

**Examples below of unacceptable or banned footwear:** 

No trainers, canvas shoes or sports shoes or pumps. No high heels or boots. No stripes, logos, emblems, colours or coloured soles. No metal or plastic logos, metal or plastic bars in or through laces. No tags, flowers or bows.