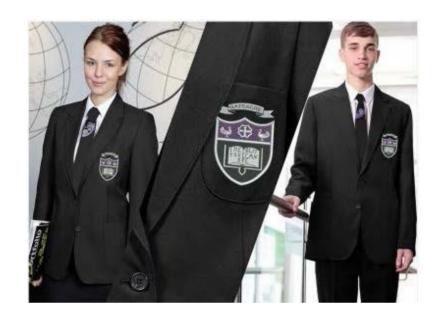

### **Uniform for all students Years 7-11**

Black Blazer with Gateacre School badge

Black trousers or black knee-length skirt or pinafore

White shirt (long or short sleeved)

School Tie, Black & Purple

Plain black flat shows without visible branding or bows

Plain black or white socks or black tights

Black v-neck Jumper (optional) with Gateacre badge

No cardigans