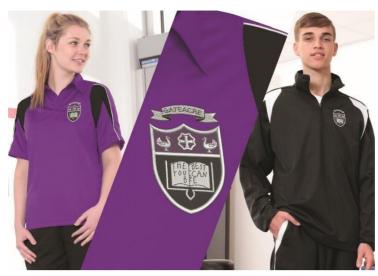

# **Gateacre School Uniform**



### **Uniform for all students Years 7-11**

Black Blazer with Gateacre School badge

Black trousers or black knee-length skirt or pinafore

White shirt (long or short sleeved)

School Tie, Black & Purple

Plain black flat shows without visible branding or bows

Plain black or white socks or black tights

Black v-neck Jumper (optional) with Gateacre badge

No cardigans

# GIRLS



BOYS



# **SPORTSWEAR/ PE KIT**





## **TECHNOLOGY**







Woodwork/Craft
Apron
(any colour)

## Gateacre School Uniform Expectations







#### **NOT ALLOWED**

#### TIE

Tie must be worn with school crest showing and top button of shirt done up.

Ties must be fastened correctly showing the school crest.

#### **MAKE UP**

No make-up is to be worn or allowed in school.



Heavy or obvious make- up, coloured lipstick or eyeshadow is not permitted and will have to be removed once seen. No nail varnish, false nails, false eye lashes or lipstick for any year group.









#### **JEWELLERY**

Other than a watch, no jewellery may be worn, apart from one small pair of plain studs.





#### No nose studs, rings or facial piercings.

All excess jewellery must be removed. Pupils who repeatedly breach the rules will have it