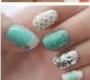

#### **MAKE UP**

No make-up is to be worn or allowed in school.

Heavy or obvious make- up, coloured lipstick or eyeshadow is not permitted and will have to be removed once seen. No nail varnish, false nails, false eye lashes or lipstick for any year group.