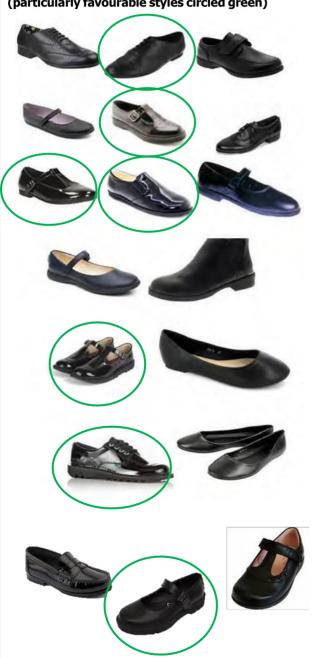

#### SHOES- GIRLS

Shoes must be plain all black, leather, professional business-like, polish-able shoes, either slip-on or lace-up.

Girls' shoes must be plain black, flat shoes.

Examples of acceptable shoes shown below: (particularly favourable styles circled green)