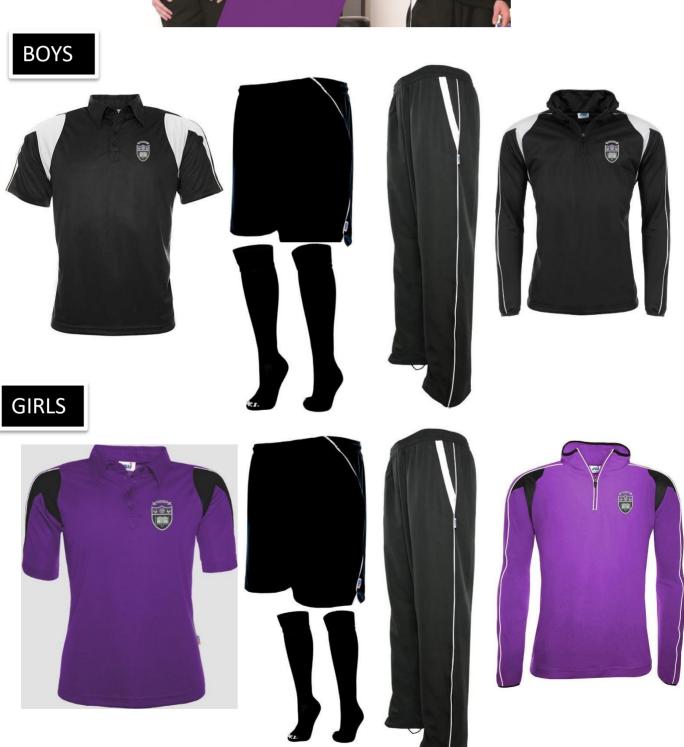

# **Gateacre School Uniform**



### **Uniform for all students Years 7-11**

Black Blazer with Gateacre School badge

Black trousers or black knee-length skirt or pinafore

White shirt (long or short sleeved)

School Tie, Black & Purple

Plain black flat shows without visible branding or bows

Plain black or white socks or black tights

Black v-neck Jumper (optional) with Gateacre badge

No cardigans

# GIRLS



BOYS



# **SPORTSWEAR/ PE KIT**





## **TECHNOLOGY**







Woodwork/Craft
Apron
(any colour)

## Gateacre School Uniform Expectations







#### **NOT ALLOWED**

#### TIE

Tie must be worn with school crest showing and top button of shirt done up.

Ties must be fastened correctly showing the school crest.

#### **MAKE UP**

No make-up is to be worn or allowed in school.



Heavy or obvious make- up, coloured lipstick or eyeshadow is not permitted and will have to be removed once seen. No nail varnish, false nails, false eye lashes or lipstick for any year group.









#### **JEWELLERY**

Other than a watch, no jewellery may be worn, apart from one small pair of plain studs.





#### No nose studs, rings or facial piercings.

All excess jewellery must be removed. Pupils who repeatedly breach the rules will have it co