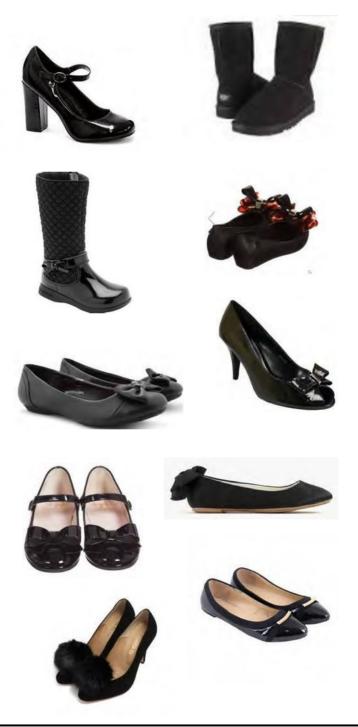

#### **Examples of unacceptable, banned footwear:**

No trainers, canvas shoes or sports shoes or pumps. No high heels or boots. No stripes, logos, emblems, colours or coloured soles. No metal or plastic logos, metal or plastic bars in or through laces. No tags, flowers or bows.