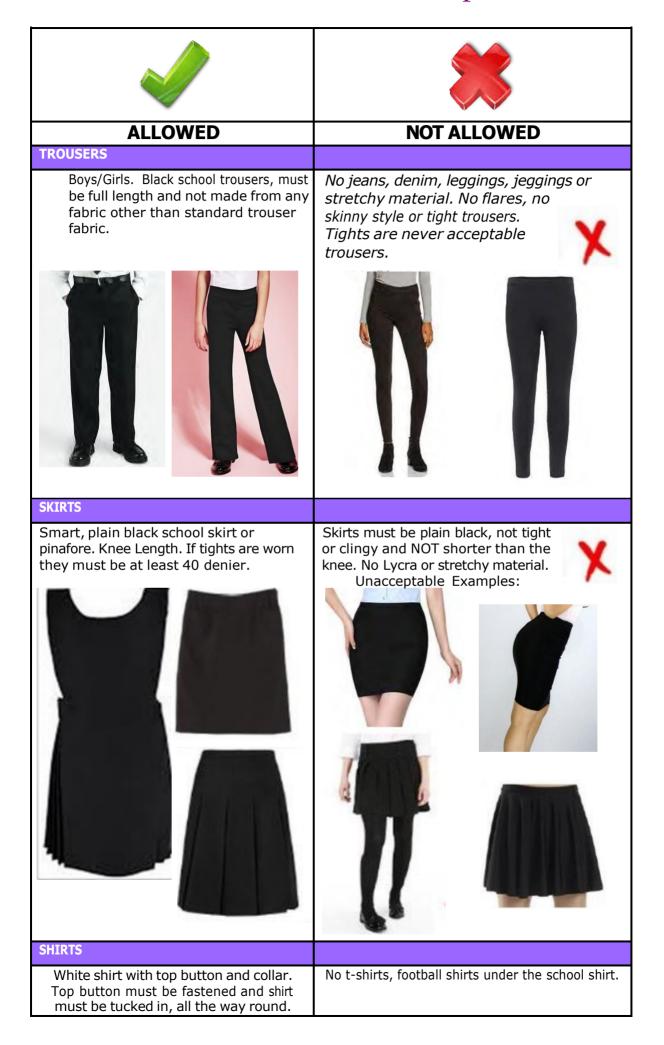

### **Uniform for all students Years 7-11**

Black Blazer with Gateacre School badge

Black trousers or black knee-length skirt or pinafore

White shirt (long or short sleeved)

School Tie, Black & Purple

Plain black flat shows without visible branding or bows

Plain black or white socks or black tights

Black v-neck Jumper (optional) with Gateacre badge

No cardigans