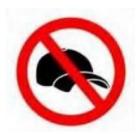

#### **COATS AND CAPS**

Coats should be sensible, waterproof. All coats should be removed as soon as students enter the building. Hoodies and hats are NOT permitted and must not be worn under any circumstances. They will be confiscated.