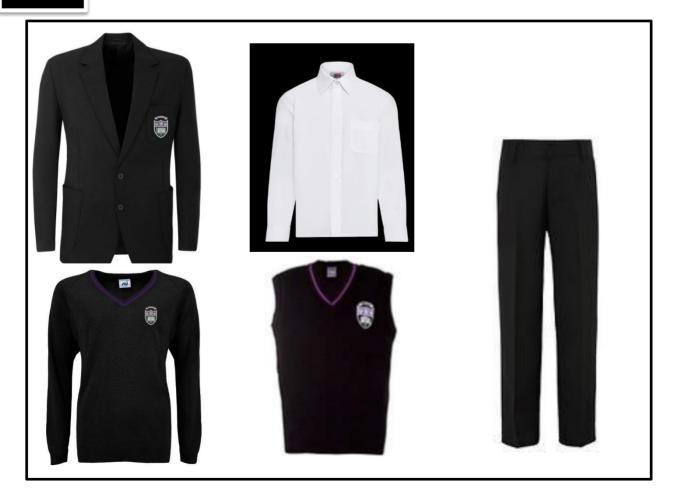

### **Uniform for all students Years 7-11**

Black Blazer with Gateacre School badge

Black trousers or black knee-length skirt or pinafore

White shirt (long or short sleeved)

School Tie, Black & Purple

Plain black flat shows without visible branding or bows

Plain black or white socks or black tights

Black v-neck Jumper (optional) with Gateacre badge

No cardigans

# GIRLS

BOYS