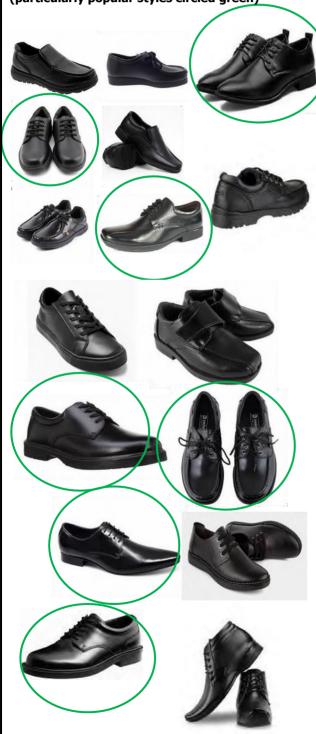

#### SHOES- BOYS

Shoes must be plain all black, leather, professional business-like, polish-able shoes, either slip-on or lace-up. Boys' shoes must be **plain, black shoes. No logos. No colours.** 

Examples of acceptable shoes shown below: (particularly popular styles circled green)