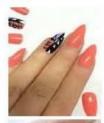

#### **MAKE UP**

No make-up is to be worn or allowed in school.

Heavy or obvious make- up, coloured lipstick or eyeshadow is not permitted and will have to be removed once seen. No nail varnish, false nails, false eye lashes or lipstick for any year group.