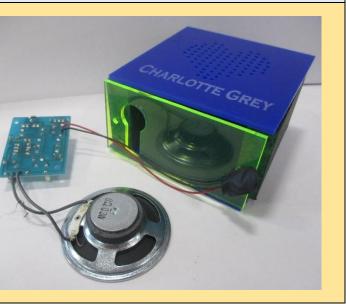

#### **Electronic Speaker Project Manufacturing Processes:** Design Brief: Design and make an electronic speaker and **Soldering Iron** Laser Cutter (CAM) speaker case/box using acrylic, MDF and electrical components. **Health & Safety** Safe and correct use of workshop tools: Soldering Iron, Fret saw/Hegnar saw, Band facer/Sander, Tenon saw. electricity can flow **Classroom Rules** Vice PPE: Apron, Goggles and Safety Gloves. Safety Rules & training on soldering iron, laser cutter and band facer. Sanding: Band Facer through them easily Wire Stripper **Side Cutters** and resin binder (glue) Aesthetic Cost Customer Environment Size Safety Function Material 諩 ۲ £ ŧİ \* $\mathbb{A}$ What does How much Who will How How does Does it affect How safe is it What is the components on the PCB the product does it cost bia/small i the product use the to use when product look like? to buy and product? the product? made? made from? environment? make? Whv? How **Existing Products:**